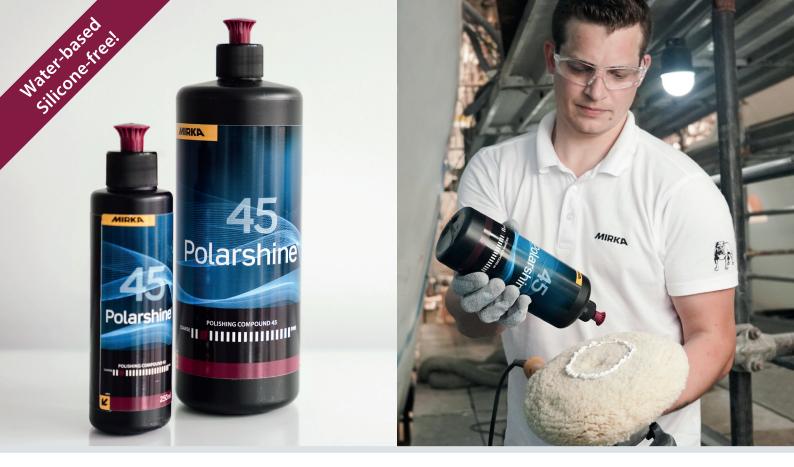

## Heavy cutting power. High gloss finish.

Save time and achieve that perfect deep gloss. Now it's possible with Polarshine 45. Mirka's professional coarse polishing compound is ideal for marine and industrial gelcoats, both in production and restoration processes. Easily remove scratches after sanding with P600 or remove heavy oxidation even without sanding. Polarshine 45 water-based and silicone-free compound restores colour and shine to faded surfaces. Thanks to the glossy finish, it can be used for one step polishing on white and light colours.

### Recommendations

- Use Polarshine 45 with twisted wool pad for best results
- Recommended speed: 1,000 1,500 RPM
- For dark colours, second step to remove swirl marks: Polarshine 10

Dedicated to the finish.